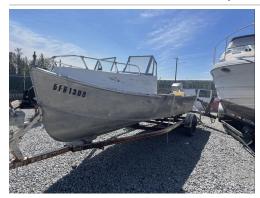

## 0000 Gimli fishing boat 21' Yawl

Used Type: Year: 0000

Make: Gimli fishing boat 21'

Yawl Model: Length: 21' Drive:

Outboard

View at: Ndilo bottom of the hill, Lutselk'e, NT, X0E 1A0

Solid welded aluminum boat, best for fishing or for anyone having to go through the lake (or another) hauling a load ...

The hull is like new, the cabin that was added on can be dismantled or rebuilt but the welded aluminum hull is solid, and definitely a lot cheaper than a newly built one...

The boat is in Yellowknife, in N'Dilo!!