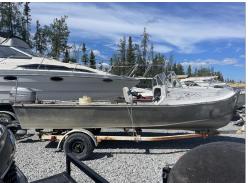

## 0000 Gimli fishing boat 21' Yawl

Used Type: Year: 0000

Make: Gimli fishing boat 21'

Yawl Model: Length: 21' Drive:

Outboard

View at: Ndilo bottom of the hill, Lutselk'e, NT, X0E 1A0

Solid welded aluminum boat, best for fishing or for anyone having to go through the lake (or another) hauling a load ...

The hull is like new, the cabin that was added on can be dismantled or rebuilt but the welded aluminum hull is solid, and definitely a lot cheaper than a newly built one...

The boat is in Yellowknife, in N'Dilo!!