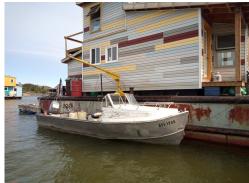

## 0000 Gimli fishing boat 21' Yawl

Used Type: Year: 0000

Make: Gimli fishing boat 21'

Yawl Model: Length: 21' Drive:

Outboard

View at: Ndilo bottom of the hill, Lutselk'e, NT, X0E 1A0

Solid welded aluminum boat, best for fishing or for anyone having to go through the lake (or another) hauling a load ...

The hull is like new, the cabin that was added on can be dismantled or rebuilt but the welded aluminum hull is solid, and definitely a lot cheaper than a newly built one...

The boat is in Yellowknife, in N'Dilo!!