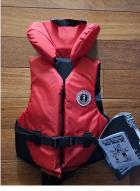

## Youth PFD

Get your child ready for summer with this brand new, never worn PFD.

Fits child weighing 60 to 90 lbs.