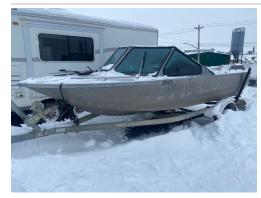

## 1997 Eagle Scout Jet boat ,Tundra R, Honda EU2000i

Type: Year: 1997

Make: Eagle # of Engines:

Scout Model:

Length: 18' Fuel: Gasoline Drive: Inboard 400 Hours:

View at: Yellowknife, NT, X1A 2N4

1998 Eagle Scout, factory marine 350, SD309, full camper top and travel top, single axle trailer. \$24,000 OBO