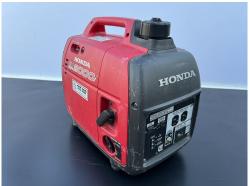

## 1997 Eagle Scout Jet boat ,Tundra R, Honda EU2000i

Type: Year: 1997

Make: Eagle # of Engines:

Scout Model:

Length: 18' Fuel: Gasoline Drive: Inboard 400 Hours:

View at: Yellowknife, NT, X1A 2N4

1998 Eagle Scout, factory marine 350, SD309, full camper top and travel top, single axle trailer. \$24,000 OBO

2000 Ski doo Tundra R, excellent condition, 130 PSI compression, electronic reverse, oil injection, cover, very clean with recent work done, asking \$3000.00

Honda Inverter EU2000I Generator \$800.00 OBO