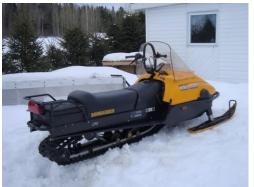

2000 Ski doo Tundra R, excellent condition, 130 PSI compression, electronic reverse, oil injection, cover, very clean with recent work done, asking \$3000.00

Honda Inverter EU2000I Generator \$800.00 OBO