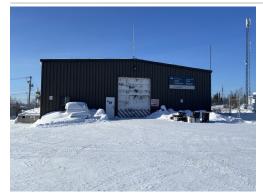

## Features:

Commercial Warehouse for Lease #325C Old Airport Road;

7200 ft2 Main Floor plus 3000 ft2 Mezzanine and a 20000 ft2 Fenced Compound 3 Overhead Doors, Loading Dock, and Large parking Area in Front of Building

## Included:

Warehouse has 2 washrooms

Automatic Snow clearing and sanding (machine work) is included except for the fenced compound

Commercial Warehouse For Lease #325C Old Airport Road; Up the hill near the Tundra Transfer and EMCO buildings

Warehouse For Lease; main floor space is 7200 ft2 and mezzanine is 3000 ft2

There are 3 overhead doors, 3 man doors, loading dock, and two washrooms.

There is a 20000 ft2 fenced compound attached and a parking area in front of the building.