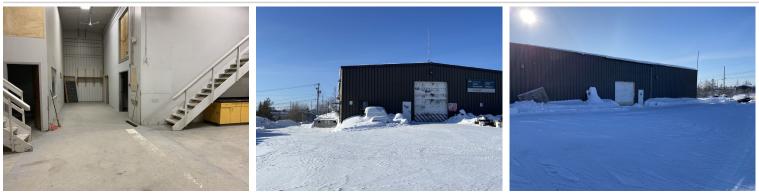

## Features:

Commercial Warehouse for Lease #325C Old Airport Road;

7200 ft2 Main Floor plus 3000 ft2 Mezzanine and a 20000 ft2 Fenced Compound 3 Overhead Doors, Loading Dock, and Large parking Area in Front of Building

## Included:

Warehouse has 2 washrooms

Automatic Snow clearing and sanding (machine work) is included except for the fenced compound

Commercial Warehouse For Lease #325C Old Airport Road; Up the hill near the Tundra Transfer and EMCO buildings

Warehouse For Lease; main floor space is 7200 ft2 and mezzanine is 3000 ft2

There are 3 overhead doors, 3 man doors, loading dock, and two washrooms.

There is a 20000 ft2 fenced compound attached and a parking area in front of the building.