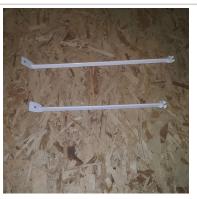

## Wire shelf {12" & 16" deep} support brackets

White metal support brackets for 12" & 16" deep white plastisized metal wire shelving.

New or like-new condition.

Store prices for support brackets for:

a 12" deep shelf is \$ 7.49/ bracket, and

for a 16" deep shelf the price is \$ 5.49/ bracket (sold in store in pairs)

Select any number of brackets of both or either size

Price: \$ 2.00

more info is available for this ad at www.yktrader.com

YKTrader Classifieds Ltd. Page 1 of 1